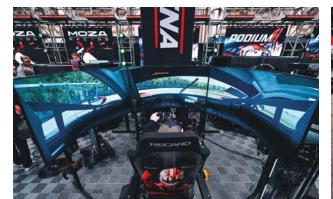

**SIM RACING ARENA:** A portion of the Lucas Oil Stadium transforms into the vibrant PRI SIM Racing Arena, bringing together world class companies from across the SIM Racing/Esports world. It will feature daily invitational SIM races and live action demonstrations.