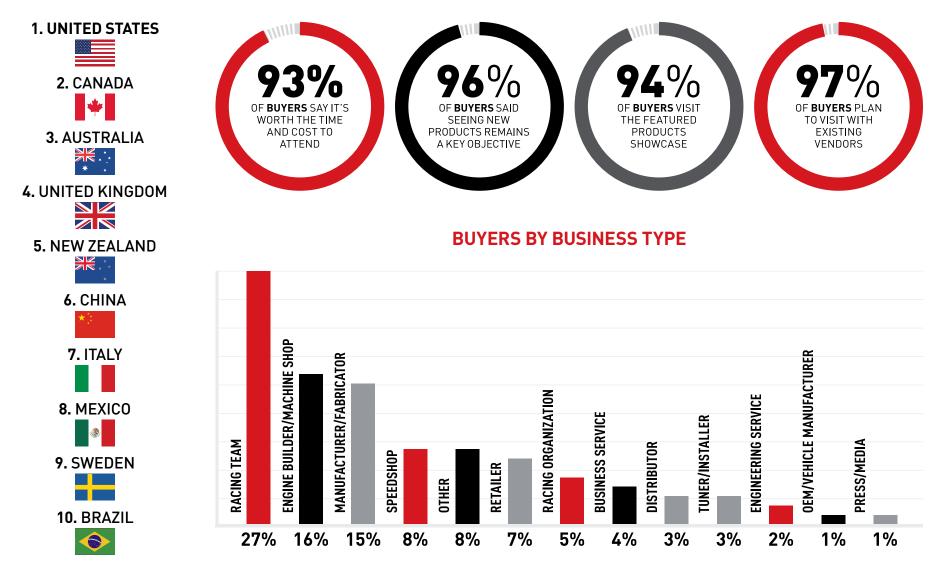

BUYERS FROM ALL 50 STATES AND MORE THAN 35 COUNTRIES

## **TOP COUNTRIES**

### PRI SHOW DELIVERS QUALITY BUYERS

\*Statistics from 2019 PRI SHOW registration and Show Survey results.