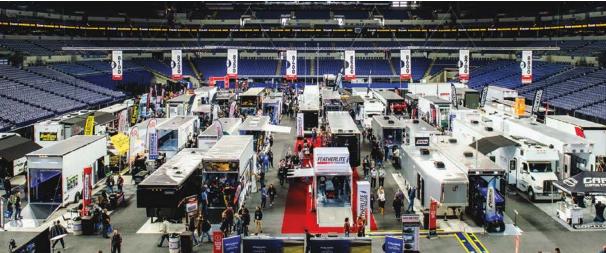

#### INDOOR TRAILER, MOTORCOACH AND RV EXHIBITS:

The indoor trailer area on the field at Lucas Oil Stadium provides ample space for PRI SHOW's large-scale display of state-of-the-art race trailers, haulers, RVs and accessories.