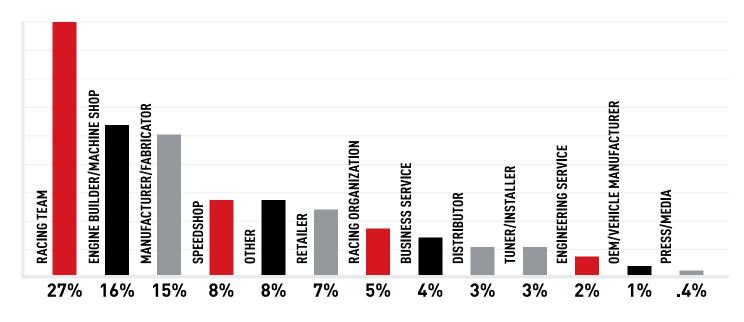

### PRI DELIVERS QUALITY BUYERS

### **BUYERS BY BUSINESS TYPE**

\*Statistics from 2019 PRI Trade Show registration and Show Survey results.