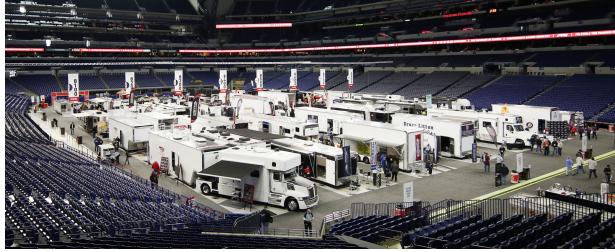

**INDOOR TRAILER EXHIBITS:** The indoor trailer area on the field at Lucas Oil Stadium provides ample space for PRI's large-scale display of state-of-the-art race trailers, haulers, RVs and accessories.