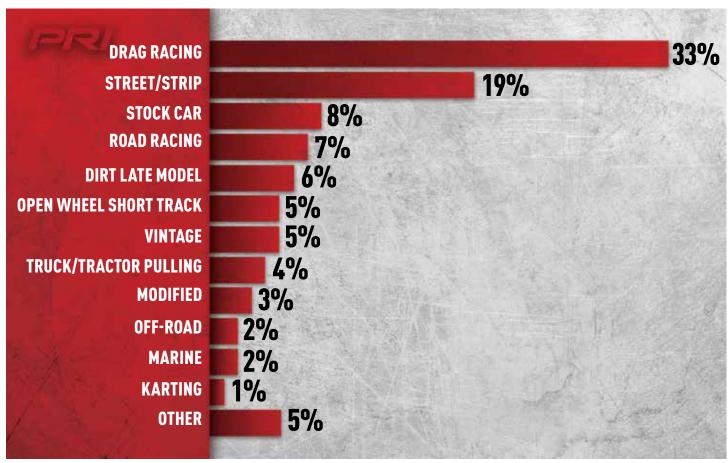

#### **DESCRIBE YOUR PRIMARY BUSINESS:**



#### **DESCRIBE THE MAJORITY OF YOUR CUSTOMER BASE:**



### WHAT IS THE FASTEST-GROWING MARKET SEGMENT FOR YOUR BUSINESS?



### COMPARED TO 2020, DID YOUR SALES IN 2021...



## DID YOUR COMPANY'S CUSTOMER BASE OVER THE PAST 12 MONTHS...



#### **WEBSITES: DOES YOUR COMPANY HAVE A WEBSITE?**



#### **WEBSITES: BY TYPE OF BUSINESS:**



### WEBSITES: IF YOU DON'T HAVE ONE, WHICH OF THE FOLLOWING IS THE BIGGEST BARRIER TO CREATING ONE?



### **WEBSITES:** HOW OFTEN DOES YOUR COMPANY MAKE UPDATES?



### **SOCIAL MEDIA:** DOES YOUR COMPANY USE SOCIAL MEDIA TO PROMOTE THE BUSINESS?



# SOCIAL MEDIA: WHAT ARE THE TOP THREE SOCIAL MEDIA SITES OR PLATFORMS YOUR COMPANY USES? (MORE THAN ONE ANSWER PROVIDED)



### **SOCIAL MEDIA:** HOW OFTEN DOES YOUR COMPANY POST ON SOCIAL MEDIA?



### **SOCIAL MEDIA:** WHAT IS YOUR PRIMARY GOAL WITH SOCIAL ME