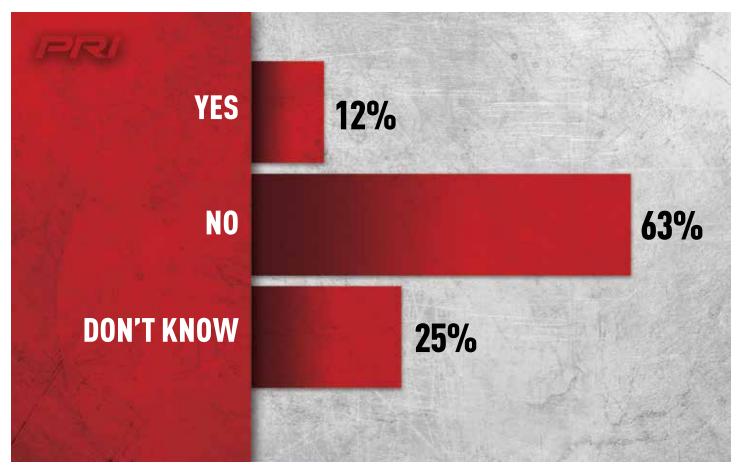

* WHAT IS YOUR PRIMARY GOAL WITH SOCIAL MEDIA?



# WHICH OF THE FOLLOWING ARE THE MOST EFFECTIVE METHODS FOR PROMOTING YOUR BUSINESS? (MORE THAN ONE ANSWER PROVIDED)



### WHAT IS YOUR PRIMARY FUNCTION AT THE RACE TRACK?



#### IN THE LAST 12 MONTHS, DID YOUR COMPANY...

(MORE THAN ONE ANSWER PROVIDED)



### DO YOU PLAN TO HIRE ADDITIONAL EMPLOYEES IN THE NEXT 12 MONTHS?



# HOW HAVE RAW MATERIAL AND/OR PRODUCT SHORTAGES AFFECTED YOUR ABILITY TO SERVE YOUR CUSTOMERS IN THE LAST 12 MONTHS?



## WHEN IT COMES TO YOUR PRODUCTS AND/OR SERVICES, IN THE NEXT 12 MONTHS DO YOU PLAN TO...



#### **DOES YOUR COMPANY ALSO MANUFACTURE PRODUCTS?**



# THROUGH WHICH CHANNELS DOES YOUR COMPANY SELL PRODUCTS? (MORE THAN ONE ANSWER PROVIDED)



#### DOES YOUR COMPANY PLAN TO SELL PRODUCTS ONLINE?



#### **DOES YOUR COMPANY SELL USED PARTS?**



# BESIDES FACE TO FACE, HOW ELSE DO YOU COMMUNICATE WITH YOUR CUSTOMERS? (MORE THAN ONE ANSWER PROVIDED)



### HOW WOULD YOU DESCRIBE THE SCOPE OF YOUR BUSINESS?



#### WHAT ARE YOUR COMPANY'S APPROXIMATE ANNUAL SALES?