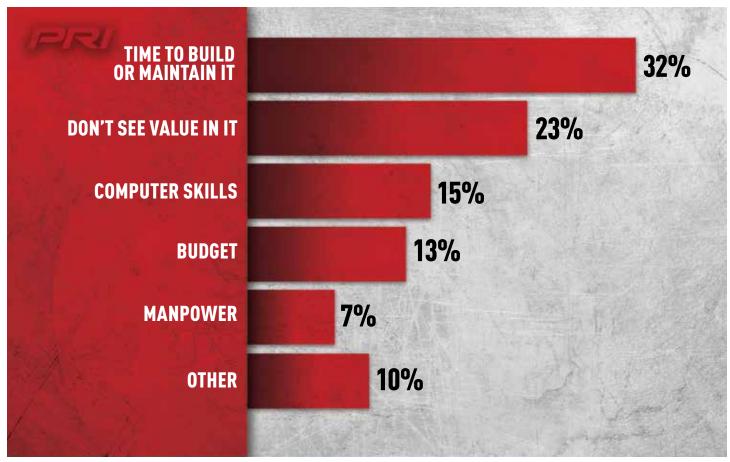

### WEBSITES: IF YOU DON'T HAVE ONE, WHICH OF THE FOLLOWING IS THE BIGGEST BARRIER TO CREATING ONE?