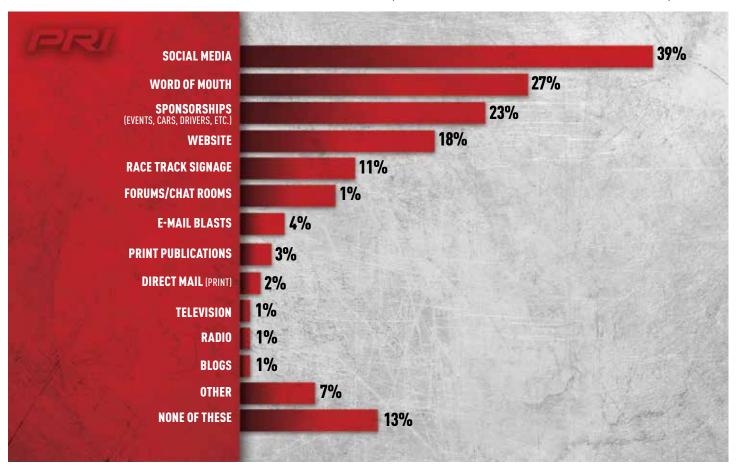

# WHICH OF THE FOLLOWING ARE THE MOST EFFECTIVE METHODS FOR PROMOTING YOUR BUSINESS? (MORE THAN ONE ANSWER PROVIDED)