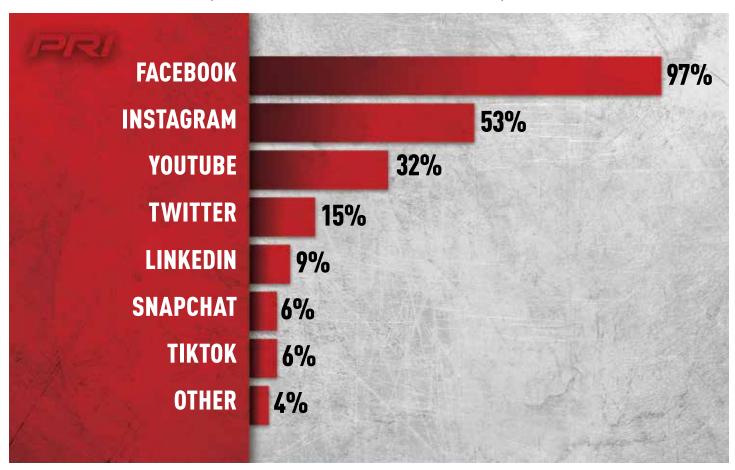

# SOCIAL MEDIA: WHAT ARE THE TOP THREE SOCIAL MEDIA SITES OR PLATFORMS YOUR COMPANY USES? (MORE THAN ONE ANSWER PROVIDED)