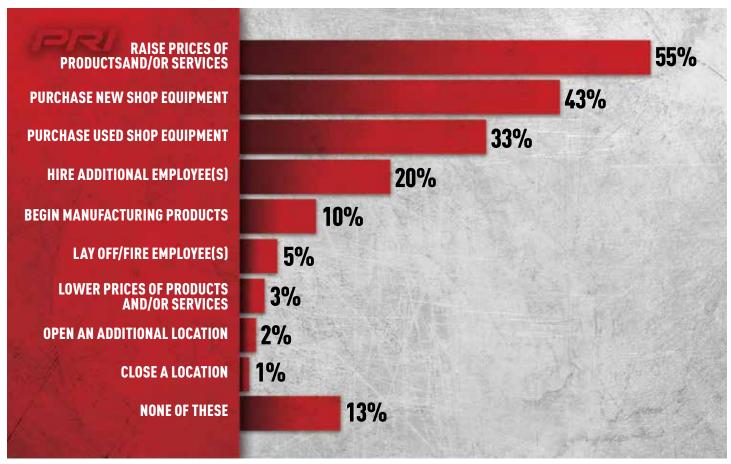

#### IN THE LAST 12 MONTHS, DID YOUR COMPANY...

(MORE THAN ONE ANSWER PROVIDED)