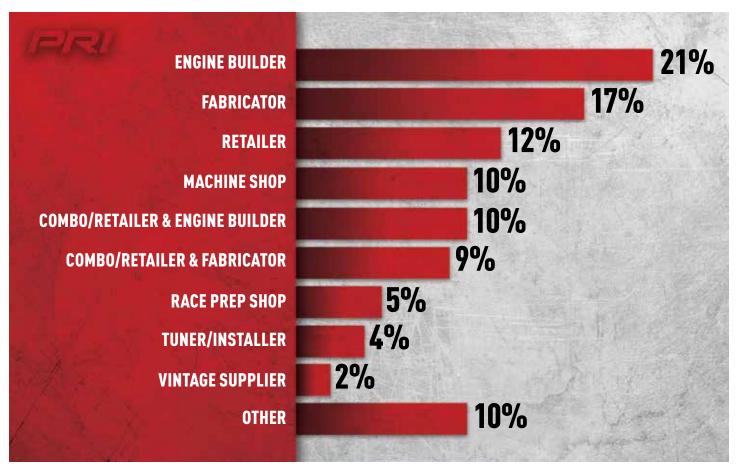

#### **DESCRIBE YOUR PRIMARY BUSINESS:**



#### **DESCRIBE THE MAJORITY OF YOUR CUSTOMER BASE:**



### WHAT IS THE FASTEST-GROWING MARKET SEGMENT FOR YOUR BUSINESS?



### COMPARED TO 2020, DID YOUR SALES IN 2021...



## DID YOUR COMPANY'S CUSTOMER BASE OVER THE PAST 12 MONTHS...



#### **WEBSITES: DOES YOUR COMPANY HAVE A WEBSITE?**



#### **WEBSITES: BY TYPE OF BUSINESS:**



### WEBSITES: IF YOU DON'T HAVE ONE, WHICH OF THE FOLLOWING IS THE BIGGEST BARRIER TO CREATING ONE?



### **WEBSITES:** HOW OFTEN DOES YOUR COMPANY MAKE UPDATES?



### **SOCIAL MEDIA:** DOES YOUR COMPANY USE SOCIAL MEDIA TO PROMOTE THE BUSINESS?



# SOCIAL MEDIA: WHAT ARE THE TOP THREE SOCIAL MEDIA SITES OR PLATFORMS YOUR COMPANY USES? (MORE THAN ONE ANSWER PROVIDED)



### **SOCIAL MEDIA:** HOW OFTEN DOES YOUR COMPANY POST ON SOCIAL MEDIA?



### *