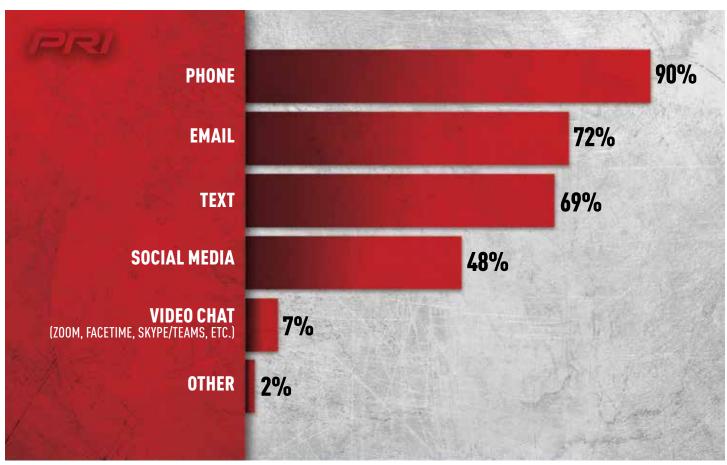

# BESIDES FACE TO FACE, HOW ELSE DO YOU COMMUNICATE WITH YOUR CUSTOMERS? (MORE THAN ONE ANSWER PROVIDED)