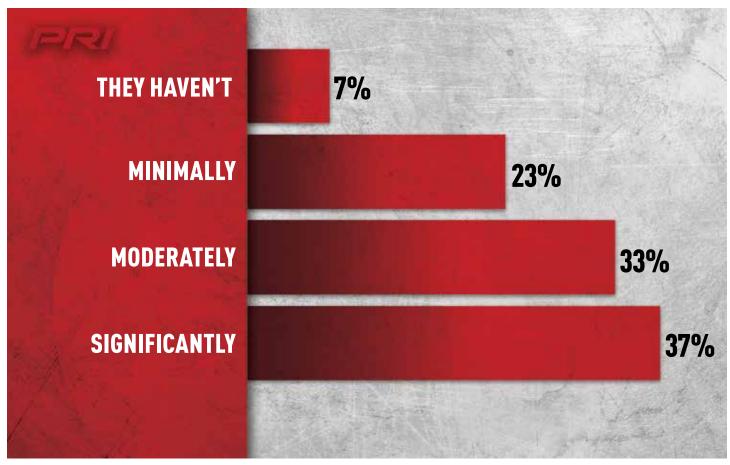

# HOW HAVE RAW MATERIAL AND/OR PRODUCT SHORTAGES AFFECTED YOUR ABILITY TO SERVE YOUR CUSTOMERS IN THE LAST 12 MONTHS?