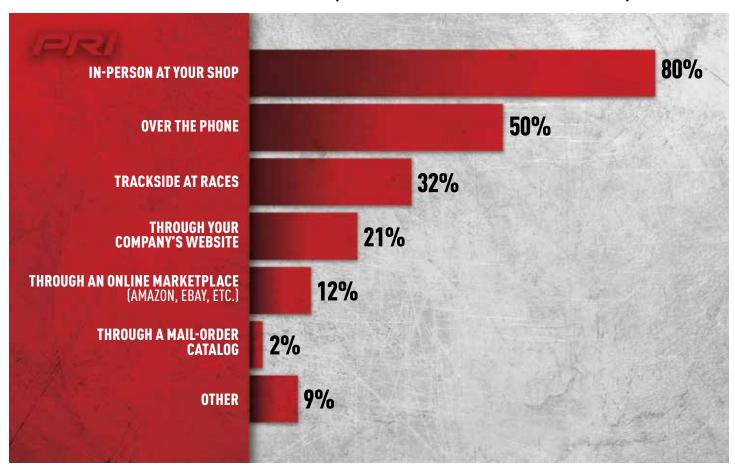

# BESIDES FACE TO FACE, HOW ELSE DO YOU COMMUNICATE WITH YOUR CUSTOMERS? (MORE THAN ONE ANSWER PROVIDED)