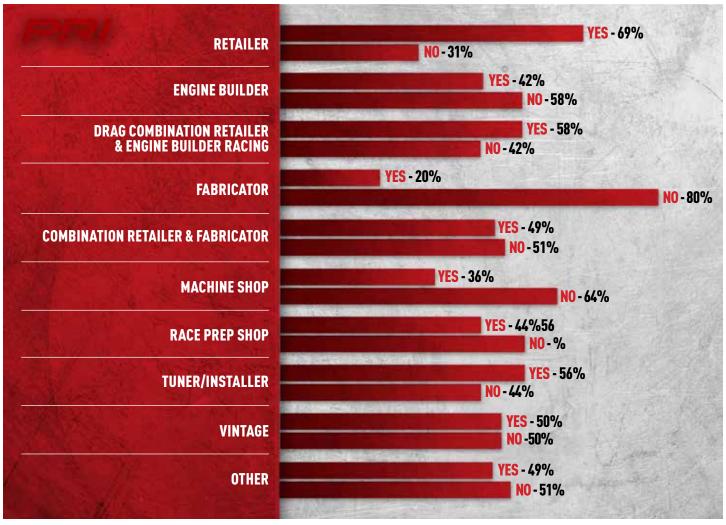

#### **DESCRIBE YOUR PRIMARY BUSINESS:**



#### **DESCRIBE THE MAJORITY OF YOUR CUSTOMER BASE:**



### WHAT IS THE FASTEST-GROWING MARKET SEGMENT FOR YOUR BUSINESS?



### COMPARED TO 2020, DID YOUR SALES IN 2021...



## DID YOUR COMPANY'S CUSTOMER BASE OVER THE PAST 12 MONTHS...



#### **WEBSITES: DOES YOUR COMPANY HAVE A WEBSITE?**



#### **WEBSITES: BY TYPE OF BUSINESS:**



### WEBSITES: IF YOU DON'T HAVE ONE, WHICH OF THE FOLLOWING IS THE BIGGEST BARRIER TO CREATING ONE?



### **WEBSITES:** HOW OFTEN DOES YOUR COMPANY MAKE UPDATES?



### **SOCIAL MEDIA:** DOES YOUR COMPANY USE SOCIAL MEDIA TO PROMOTE THE BUSINESS?



# SOCIAL MEDIA: WHAT ARE THE TOP THREE SOCIAL MEDIA SITES OR PLATFORMS YOUR COMPANY USES? (MORE THAN ONE ANSWER PROVIDED)



### **SOCIAL MEDIA:** HOW OFTEN DOES YOUR COMPANY POST ON SOCIAL MEDIA?



### **SOCIAL MEDIA:** WHAT IS YOUR PRIMARY GOAL WITH SOCIAL MEDIA?



# WHICH OF THE FOLLOWING ARE THE MOST EFFECTIVE METHODS FOR PROMOTING YOUR BUSINESS? (MORE THAN ONE ANSWER PROVIDED)



### WHAT IS YOUR PRIMARY FUNCTION AT THE RACE TRACK?



#### IN THE LAST 12 MONTHS, DID YOUR COMPANY...

(MORE THAN ONE ANSWER PROVIDED)



### DO YOU PLAN T